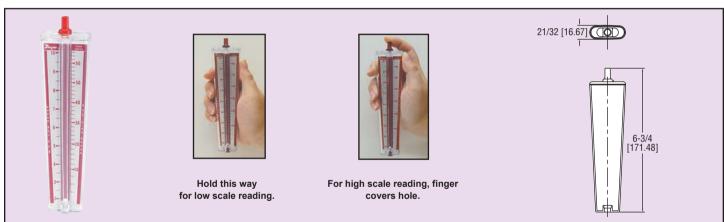

## **Portable Wind Meter**

Ideal for yachtsmen, outdoorsmen, farmers, etc. A welcome gift. Use anywhere. Direct reading, no calculations. Hold meter at eye level, back of unit to wind. White ball in tube indicates wind speed. Meter has two scales for max accuracy and easy reading — low, 2 to 10 and high, 4 to 66 mph range. For high range, cover hole with finger. Pocket size, sturdy plastic, has case.

**Note:** Standard discounts do not apply to the Windmeter. Sporting goods dealers and distributors: Contact factory for quantity discounts.

Dimensions: 5/8" W X 6-3/4" H X 17/32" D

| Wind Meter-MPH, mph scale                          | .\$29.75 |
|----------------------------------------------------|----------|
| Wind Meter-KNOT, knots scale                       | 29.75    |
| Wind Meter-KPH, kph scale                          | 29.75    |
| Wind Meter-MPS, mps scale                          | 29.75    |
| A-376, Replacement floats for windmeter, tube of 3 | 11.75    |